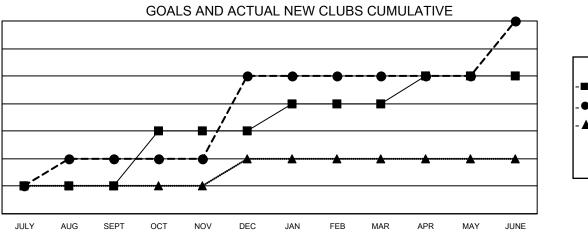

## GAT MONTHLY MEMBERSHIP PROGRESS REPORT

Multiple District N

Results as of: 6/30/2021

LOCATION: CANADA

| Clubs                 |               |           |               | Members               |                           |                         |                                                    |  |
|-----------------------|---------------|-----------|---------------|-----------------------|---------------------------|-------------------------|----------------------------------------------------|--|
| RESULTS FOR 2020-2021 |               |           |               | RESULTS FOR 2020-2021 |                           |                         |                                                    |  |
| QUARTER               | NEW CLUB GOAL | NEW CLUBS | DROPPED CLUBS | QUARTER               | MEMBER GROWTH NET<br>GOAL | MEMBER GROWTH<br>ACTUAL | DROPPED<br>MEMBERS ACTUAL<br>(including transfers) |  |
| JULY/AUG/SEPT         | 1             | 2         | 1             | JULY/AUG/SE           | PT 15                     | 85                      | 113                                                |  |
| OCT/NOV/DEC           | 2             | 3         | 0             | OCT/NOV/DE            | C 15                      | 212                     | 207                                                |  |
| JAN/FEB/MAR           | 1             | 0         | 2             | JAN/FEB/MAR           | 15                        | 78                      | 136                                                |  |
| APR/MAY/JUNE          | 1             | 2         | 2             | APR/MAY/JUN           | IE 65                     | 203                     | 217                                                |  |